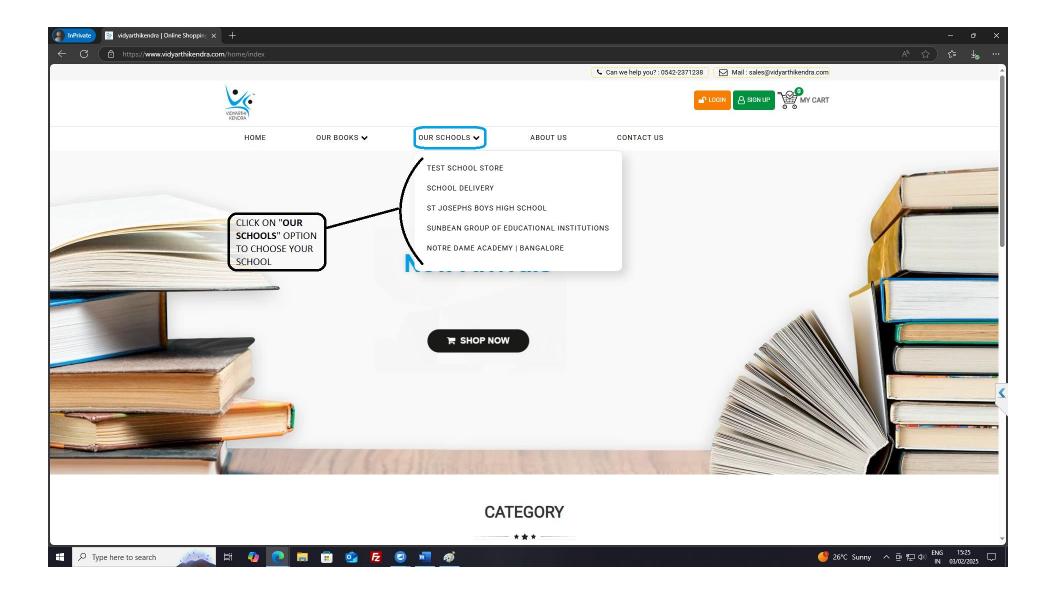

| InPrivate 🦉 vidyarthikendra   Online Shoppin | ng × +                                                                                                                          |                                                                                  |                                           |                                            | - ō ×                                   |
|----------------------------------------------|---------------------------------------------------------------------------------------------------------------------------------|----------------------------------------------------------------------------------|-------------------------------------------|--------------------------------------------|-----------------------------------------|
| ← C 🗗 https://www.vidyarthikend              | ra.com/home/class?ld=24                                                                                                         |                                                                                  |                                           |                                            | A <sup>™</sup> ☆                        |
|                                              |                                                                                                                                 |                                                                                  | Can we help you? : 0542                   | 2-2371238 Mail : sales@vidyarthikendra.com |                                         |
|                                              | VDWRTH<br>KENDRA                                                                                                                |                                                                                  |                                           |                                            |                                         |
|                                              | HOME OUR BOOKS                                                                                                                  | OUR SCHOOLS ▼                                                                    | ABOUT US CONTACT US                       |                                            |                                         |
|                                              | Home > ST JOSEPHS BOYS HIGH SCHOOL                                                                                              |                                                                                  |                                           |                                            |                                         |
|                                              | NURSERY                                                                                                                         | L.K.G                                                                            | U.K.G                                     | CLASS 1<br>CLASS 1                         | CLICK ON CLASS WHICH<br>YOU WANT TO BUY |
|                                              | Free Shipping<br>된 All Domestic Orders                                                                                          | Quality<br>100% Original product                                                 | Security Feature<br>Fully secure shopping | 24x7 Support<br>Click to Support           |                                         |
|                                              | CONTACT US<br>Q Address : D53/97A Rathyatra Luxa Road<br>Varanasi 221010<br>Support : 0542-2371238<br>Sinfo@vidyarthikendra.com | ABOUT VIDYARTHIKENDRA OUR POL<br>Home Privacy P<br>Schools Refund P<br>Terms & ( | Policy f @                                |                                            |                                         |
| 🕂 🔎 Type here to search 🕴                    | <mark>) # 4 💽 = =</mark> 🗿                                                                                                      | E 🛛 😕 🚾 🚿                                                                        |                                           | 4                                          | 26°C Sunny へ                            |